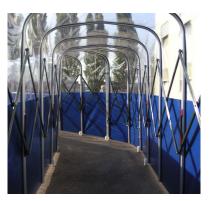

## Product description

Telescopic pantographic tunnel, intended for playing fields and stadiums, to cover and create a safe corridor for players

## Additional information

Telescopic pantographic tunnel, intended for playing fields and stadiums, to cover and create a safe corridor for competitors. Technical characteristics: - tunnel construction made of aluminum profiles 45.5 x 59mm, - standard height of about 360cm, dimensions of tunnels are made as needed - tunnel depth after folding is max. 161cm - depending on its length, - PVC material cover according to available colors, there is a possibility of printing / club logo, - casters pumped, using a guide or ordinary nylon wheels (polyamide), - delivery time about 5 weeks. - together with the product we deliver ready-to-use goods and EN certificate. Due to the fact that it is a product made to order, we do not have this product in stock.