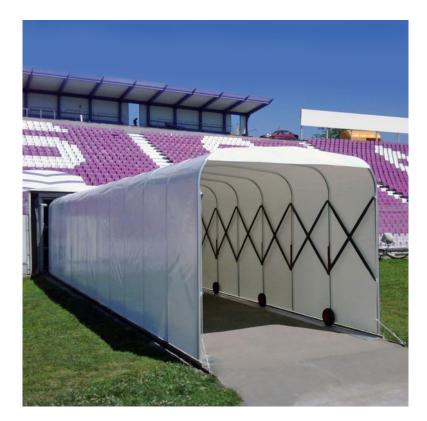

## Product description

Telescopic pantographic tunnel, intended for playing fields and stadiums, to cover and create a safe corridor for players

## Additional information

Telescopic pantographic tunnel, intended for playing fields and stadiums, to cover and create a safe corridor for competitors. Technical characteristics: - tunnel construction made of aluminum profiles 45.5 x 59mm, - standard height of about 360cm, dimensions of tunnels are made as needed - tunnel depth after folding is max. 161cm - depending on its length, - PVC material cover according to available colors, there is a possibility of printing / club logo, - casters pumped, using a guide or ordinary nylon wheels (polyamide), - delivery time about 5 weeks. - together with the product we deliver ready-to-use goods and EN certificate. Due to the fact that it is a product made to order, we do not have this product in stock.