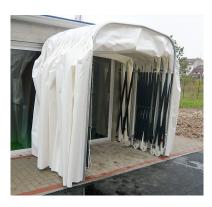

## Product description

Telescopic pantographic tunnel, intended for playing fields and stadiums, to cover and create a safe corridor for players

## Additional information

Telescopic pantographic tunnel, intended for playing fields and stadiums, to cover and create a safe corridor for competitors. Technical characteristics: - tunnel construction made of aluminum profiles 45.5 x 59mm, - standard height of about 360cm, dimensions of tunnels are made as needed - tunnel depth after folding is max. 161cm - depending on its length, - PVC material cover according to available colors, there is a possibility of printing / club logo, - casters pumped, using a guide or ordinary nylon wheels (polyamide), - delivery time about 5 weeks. - together with the product we deliver ready-to-use goods and EN certificate. Due to the fact that it is a product made to order, we do not have this product in stock.