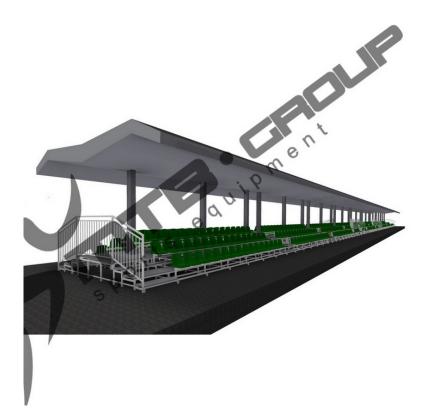

## **STABLE BLEACHER MTB TWO-SIDE 3R OUTSIDE**

## Product description

Stable bleacher "MTB TWO-SIDE 3R OUTSIDE" equipped with seats made of polyamide and polypropylene, with reinforced edges, seats with drainage holes. The seat has a hygienic certificate, it meets the fire classification according to PN-EN 1021.1: 2006 and PN-EN 1021.2: 2006 issued by a certified laboratory. The seat has resistance to UV radiation in accordance with PN-EN ISO 4892-2 as well as a certificate of compliance with the requirements of PN-EN 12727: 2004 standard for the intensive use method issued by a certified laboratory. Overall dimensions of the seat: width 47 cm, depth 40 cm. Seats mounted on a steel beam (closed profile 60x40) with welded mounting brackets for the seat.

## Additional information

The construction of the bleacher are made of welded frames made of closed steel profiles, frame spacing no greater than 1.4 m. For the construction of the first 2 rows, the brackets securing the seat bar are welded. Frames connected with connecting beams, which are at the same time a platform construction. Platforms made of WEMA