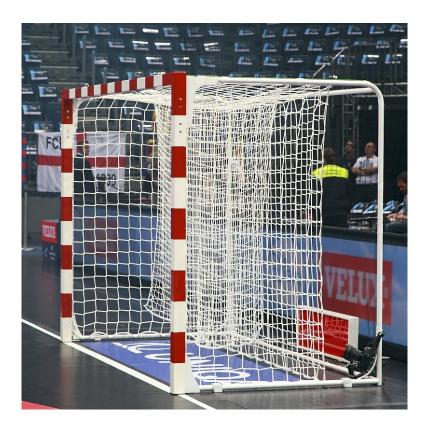

## ■ Product description

Goal light made of aluminum profile 80x80mm, reinforced, ribbed. Welded goals light corners, connecting the post with the bar by means of a special connector below the upper corner of the goal. Depth of goal (up / down) 140/140 cm. Arches made of steel pipe fi 35mm, powder coated, folded, allowing easy transfer and storage of goals. Winkle made of steel sheet, reinforced with a special construction ensuring greater stability of the goal. Additional reinforcing bar at the top of the arches. The net is fastened to the goal entirely by means of a flexible cord that provides greater durability. In addition, in the light of the goal netting mounted inside the profile to ensure the safety of the goalkeeper.